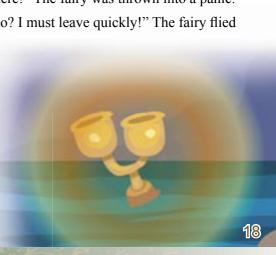

另类外类, 金岩光炎 閃星爍星的空一一對冬燭裝台菜, 則是成至為於佇裝立型 ling wài jin guāng shǎn shuò de yí dùi jhú tái zé chéng wéi jhù lì zhū

在景金岩山星岬岩前岩的岩燭岩台新雙翠嶼山。 zài jìn shān jiǎ cián de jhú tái shuāng yǔ

But Dragon King and the wedding parade were spooked by the sudden shouts. Dragon King quickly ordered, "Quick! Everybody leave! Get out of here!" The fairy was thrown into a panic. She yelled out, "Oh no! They found us. What should I do? I must leave quickly!" The fairy flied away quickly. But in her panic she left a shoe and some

dowry pieces behind accidentally. The shoe became the "Fairy's Shoe" rock formation at Yeh-Liu Cape on the northern coast of Taiwan. And the golden candleholders from the dowry became the "Two Candleholders" Island. This island is situated in front of the Golden Mountain Cape, which is also on the northern coast of Taiwan.